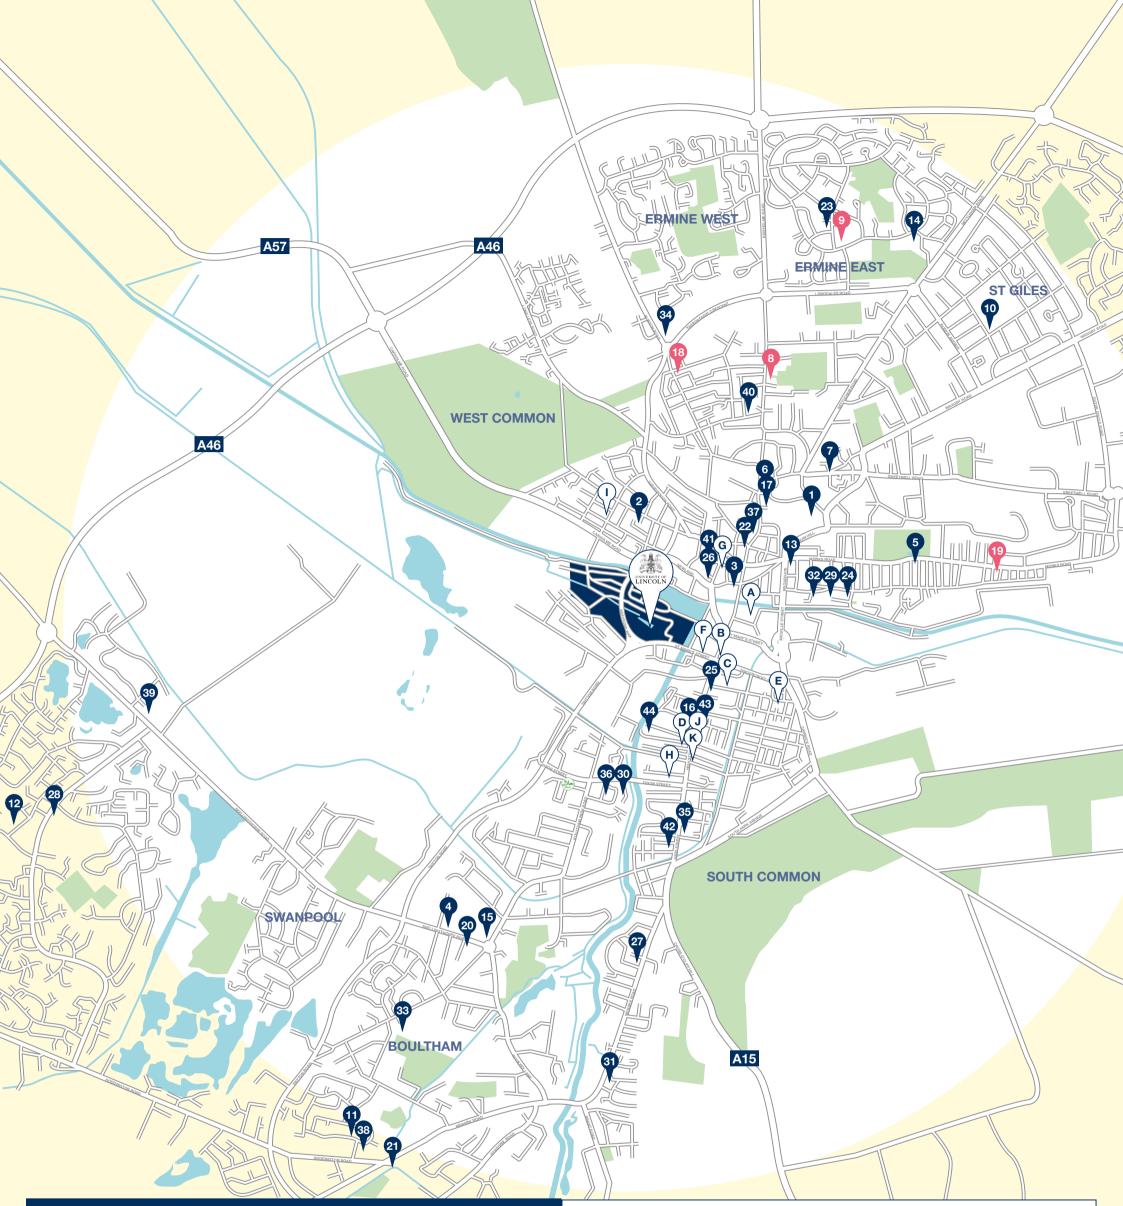

# PLACES OF WORSHIP AND ETHNIC SHOPS WITHIN THE CITY OF LINCOLN

Places of Worship and Ethnic Shops within the City of Lincoln

These places of worship and ethnic shops are within walking distance (2 miles) of Lincoln University